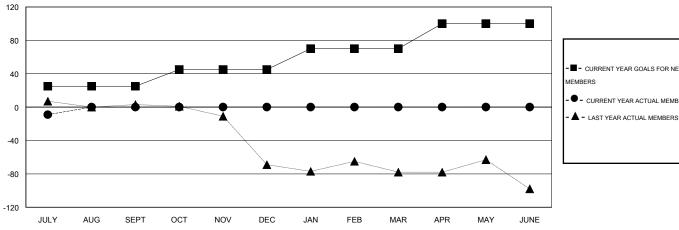

### GOALS AND ACTUAL MEMBERS CUMULATIVE

| - ■ - CURRENT YEAR GOALS FOR NEW |
|----------------------------------|
| MEMBERS                          |

CURRENT YEAR ACTUAL MEMBERS

| DROPPED CLUBS: 0 |    |
|------------------|----|
| DROPPED MEMBERS  |    |
| DECEASED         | 0  |
| CLUB CANCELLED   | 0  |
| OTHER            | 14 |
| TOTAL            | 14 |